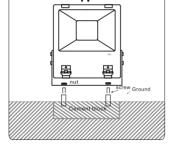

## **■** Installation

Install the lamp by the stand on the ground

Install lamp directly

Hang the lamg by the stand

The angle of the lamp is adjustable