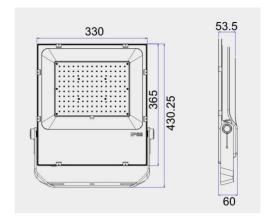

## Specification

Structure

Model: VPL-FL-150WAN-YYK

Color Range: 3000-5700K

Power: 150W Light Source: SMD3030 Housing: AL + Glass Operation Temperature:  $-30^{\circ}$   $\sim 60^{\circ}$ 

Life Span: 50,000hours duty cycle Voltage range: AC100-277V/347V/480V

Freqiency: 50/60Hz Beam angle: 120°

Luminous Efficacy: 120-130lm/W

Color index(CRI): >80Ra PF:  $\geq 0.95$ 

Certifications: ETL cETL DLC

Warranty: 5 Years