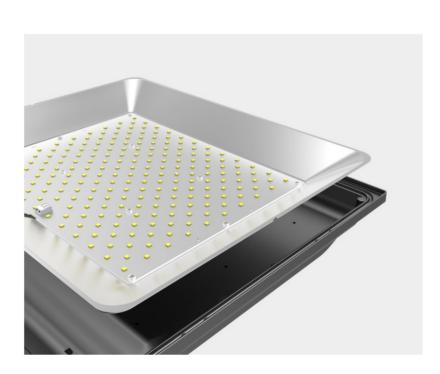

#### Features

- 1. Lumileds SMD3030 LED, high luminous flux, energy saving obviously.
- 2. Wide range voltage AC100-277V/347-480VAC.
- 3. Use the most effeciency integrated aluminum alloy, the completed lamp can work above 50000hrs
- 4. Aluminum alloy housing processed with anodization, solid in structure and withstand the corrosion.
- 5. Heat sink of different sizes from 10-200W, according to varied lighting requirement.
- 6. Protection rate: IP65.
- 7. Flexible position makes project angle can be adjusted within 216  $^{\circ}$  .