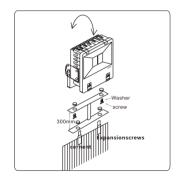

## **■** Installation

Install the lamp by the stand on the ground

Install lamp directly

Hang the lamg by the stand

The angle of the lamp is adjustable