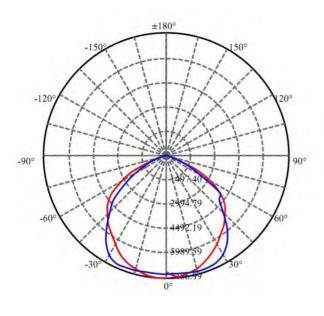

ltage range: AC100-277V/347V/480V

Freqiency: 50/60Hz Beam angle: 120°

Luminous Efficacy: 120-130lm/W

Color index(CRI): >80Ra PF:  $\geq 0.95$ 

Certifications: ETL cETL DLC

Warranty: 5 Years



#### Features

- 1. Lumileds SMD3030 LED, high luminous flux, energy saving obviously.
- 2. Wide range voltage AC100-277V/347-480VAC.
- 3. Use the most effeciency integrated aluminum alloy, the completed lamp can work above 50000hrs
- 4. Aluminum alloy housing processed with anodization, solid in structure and withstand the corrosion.
- 5. Heat sink of different sizes from 10-200W, according to varied lighting requirement.
- 6. Protection rate: IP65.
- 7. Flexible position makes project angle can be adjusted within 216  $^{\circ}$  .





#### **■ Distribution Curve**

## **■ Illumiation Map**





## **■** Installation









Install the lamp by the stand on the ground

Install lamp directly

Hang the lamg by the stand

The angle of the lamp is adjustable

## Packing

Net Weight: 5.9kg

Gross Weight: 6.9kg (1pcs/ ctn )

Carton Size: 520\*440\*140mm







1

2

3