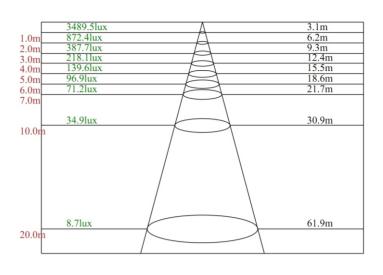

age range: AC100-277V/347V/480V

Freqiency: 50/60Hz Beam angle: 120°

Luminous Efficacy: 120-130lm/W

Color index(CRI): >80Ra PF:  $\geq 0.95$ 

Certifications: ETL cETL DLC

Warranty: 5 Years



#### Features

- 1. Lumileds SMD3030 LED, high luminous flux, energy saving obviously.
- 2. Wide range voltage AC100-277V/347-480VAC.
- 3. Use the most effeciency integrated aluminum alloy, the completed lamp can work above 50000hrs
- 4. Aluminum alloy housing processed with anodization, solid in structure and withstand the corrosion.
- 5. Heat sink of different sizes from 10-200W, according to varied lighting requirement.
- 6. Protection rate: IP65.
- 7. Flexible position makes project angle can be adjusted within 216  $^{\circ}$  .





#### **■ Distribution Curve**

## **■ Illumiation Map**





## **■** Installation









Install the lamp by the stand on the ground

Install lamp directly

Hang the lamg by the stand

The angle of the lamp is adjustable

## Packing

Net Weight: 5.9kg

Gross Weight: 6.9kg (1pcs/ ctn )

Carton Size: 520\*440\*140mm







1

2

3