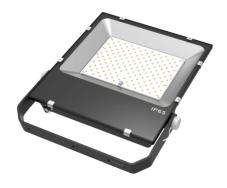

# 150W LED Flood Light

## Specification

Structure

Model: VPL-FL-150WAN-YYK

Color Range: 3000-5700K

Power: 150W Light Source: SMD3030 Housing: AL + Glass Operation Temperature:  $-30^{\circ}$   $\sim 60^{\circ}$ 

Life Span: 50,000hours duty cycle Voltage range: AC100-277V/347V/480V

#### Features

- 1. Lumileds SMD3030 LED, high luminous flux, energy saving obviously.
- 2. Wide range voltage AC100-277V/347-480VAC.
- 3. Use the most effeciency integrated aluminum alloy, the completed lamp can work above 50000hrs
- 4. Aluminum alloy housing processed with anodization, solid in structure and withstand the corrosion.
- 5. Heat sink of different sizes from 10-200W, according to varied lighting requirement.
- 6. Protection rate: IP65.
- 7. Flexible position makes project angle can be adjusted within 216  $^{\circ}$  .