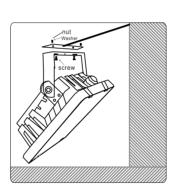

## **■** Installation

Install the lamp by the stand on the ground

Install lamp directly

Hang the lamg by the stand

The angle of the lamp is adjustable