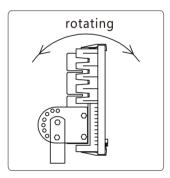

## **■** Installation

Install the lamp by the stand on the ground

Install lamp directly

Hang the lamg by the stand

The angle of the lamp is adjustable